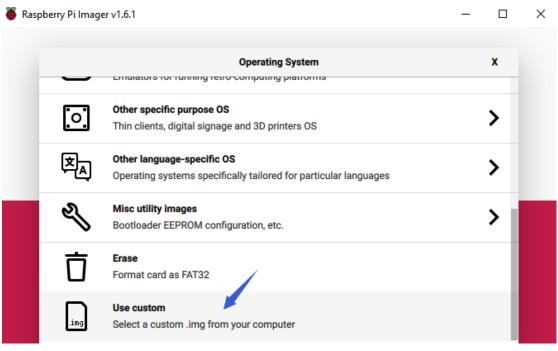

## 2 Use imager tool to install.

For windows: https://downloads.raspberrypi.org/imager\_latest.exe

For mac: https://downloads.raspberrypi.org/imager/imager\_latest.dmg